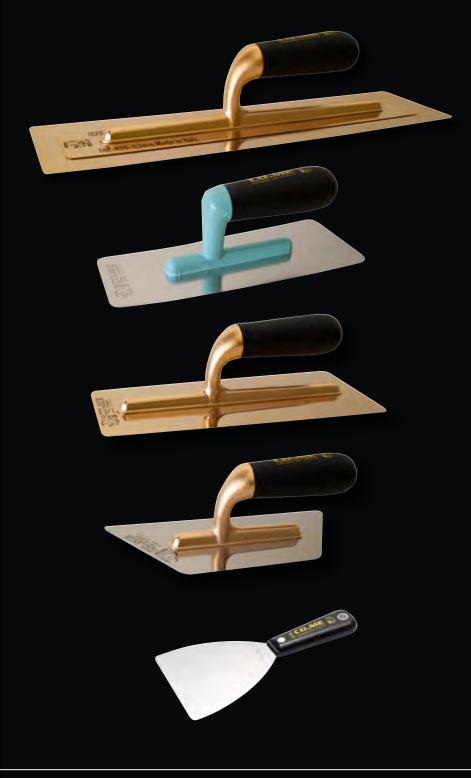

#### **381INFX**

Limited Edition Golden ProFlex 16"

#### **310CHFX**

Limited Edition Lightflex 240 x 100 x 0.3

#### 310LILU-0

Golden Venetian Trowel Beveled Edges 280 x 120

#### 310LR-0

Limited Edition Rhombus 240 x 120 with Golden shank

#### 105LU

Stainless steel Mirror Polished putty knife 80 mm with round corners